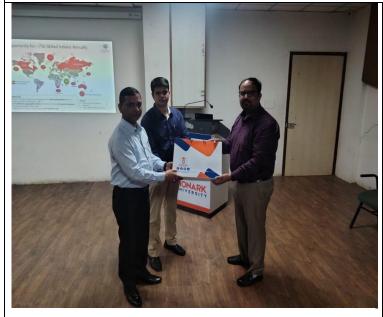

## HASMUKH GOSWAMI COLLEGE OF ENGINEERING

| HASMUKH GOSWAMI COLLEGE OF ENGINEERING          |                                                                                                                                                                                                                                                                                                                                                                                                                                                                                                                                                                                                                                                                             |            |          |                         |            |
|-------------------------------------------------|-----------------------------------------------------------------------------------------------------------------------------------------------------------------------------------------------------------------------------------------------------------------------------------------------------------------------------------------------------------------------------------------------------------------------------------------------------------------------------------------------------------------------------------------------------------------------------------------------------------------------------------------------------------------------------|------------|----------|-------------------------|------------|
|                                                 | T                                                                                                                                                                                                                                                                                                                                                                                                                                                                                                                                                                                                                                                                           | SEMINAR    |          |                         |            |
| Name of Activity/Event:                         | One Day Interactive Talk on "Opportunities for International Placements - To Aspirants of Young India"                                                                                                                                                                                                                                                                                                                                                                                                                                                                                                                                                                      |            |          |                         |            |
| Name of Organizing Body (Institute/Department): | NSDC & SSIP & Monark University                                                                                                                                                                                                                                                                                                                                                                                                                                                                                                                                                                                                                                             |            |          |                         |            |
| Sponsoring Agency:                              | Monark University                                                                                                                                                                                                                                                                                                                                                                                                                                                                                                                                                                                                                                                           |            |          | Amount in Rs. (if any): | NA         |
| Academic Year:                                  | 2023-24                                                                                                                                                                                                                                                                                                                                                                                                                                                                                                                                                                                                                                                                     |            |          | Date of Event:          | 26/07/2023 |
| Total No. of Participants (Students):           | 135                                                                                                                                                                                                                                                                                                                                                                                                                                                                                                                                                                                                                                                                         | Male:      | 102      | Female:                 | 33         |
| Total No. of Participants (Faculty):            | 03                                                                                                                                                                                                                                                                                                                                                                                                                                                                                                                                                                                                                                                                          | Male:      | 03       | Female:                 | 00         |
| Name of Faculty<br>Coordinator:                 | PROF. NILESH J. PAREKH                                                                                                                                                                                                                                                                                                                                                                                                                                                                                                                                                                                                                                                      |            |          |                         |            |
| Email Id:                                       | Pare                                                                                                                                                                                                                                                                                                                                                                                                                                                                                                                                                                                                                                                                        | kh.nilesh@ | hgce.org | Contact No.:            | 9537466959 |
| Name of Expert Speaker:                         | Mr. Rakesh Kumar, State Engagement-Gujarat, National Skill Development Corporation                                                                                                                                                                                                                                                                                                                                                                                                                                                                                                                                                                                          |            |          |                         |            |
| Email Id:                                       | rakesh.kumar@nsdcindia.org                                                                                                                                                                                                                                                                                                                                                                                                                                                                                                                                                                                                                                                  |            |          | Contact No.:            | 8882805165 |
| Details of Activity:  Outcome:                  | One Day Interactive Talk on recent initiative of NSDC to provide "Opportunities for International Placements – To Aspirants of Young India"  India is a young nation with ~65% of its population below the age of 35 years. This demographic dividend presents an opportunity that can be leveraged to create a high-quality skilled workforce for the rest of the world, especially those nations which have an ageing or declining national population.  To cater to the global workforce demand, NSDC actively pursues global partnerships with governments and businesses with the aim of  Promoting global mobility,  Strengthening the Indian skilling ecosystem, and |            |          |                         |            |
|                                                 |                                                                                                                                                                                                                                                                                                                                                                                                                                                                                                                                                                                                                                                                             |            |          |                         |            |
|                                                 |                                                                                                                                                                                                                                                                                                                                                                                                                                                                                                                                                                                                                                                                             |            |          |                         |            |
|                                                 |                                                                                                                                                                                                                                                                                                                                                                                                                                                                                                                                                                                                                                                                             |            |          |                         |            |
|                                                 | <ul> <li>Sharing of knowledge with other developing &amp; developed economies.</li> </ul>                                                                                                                                                                                                                                                                                                                                                                                                                                                                                                                                                                                   |            |          |                         |            |
|                                                 | NSDC, along with Ernst & Young (EY) has conducted the 'Global Skill Gap Study'. The study showcases the in-depth analysis of the global workforce markets with prime focus on leveraging the opportunities to the benefit of Indian workforce. The study highlights nations that would face workforce shortages in the foreseeable future and maps out the corresponding opportunities that these shortages present for the Indian workforce.                                                                                                                                                                                                                               |            |          |                         |            |

## Photographs of Event

**Sign of Event Coordinator:**